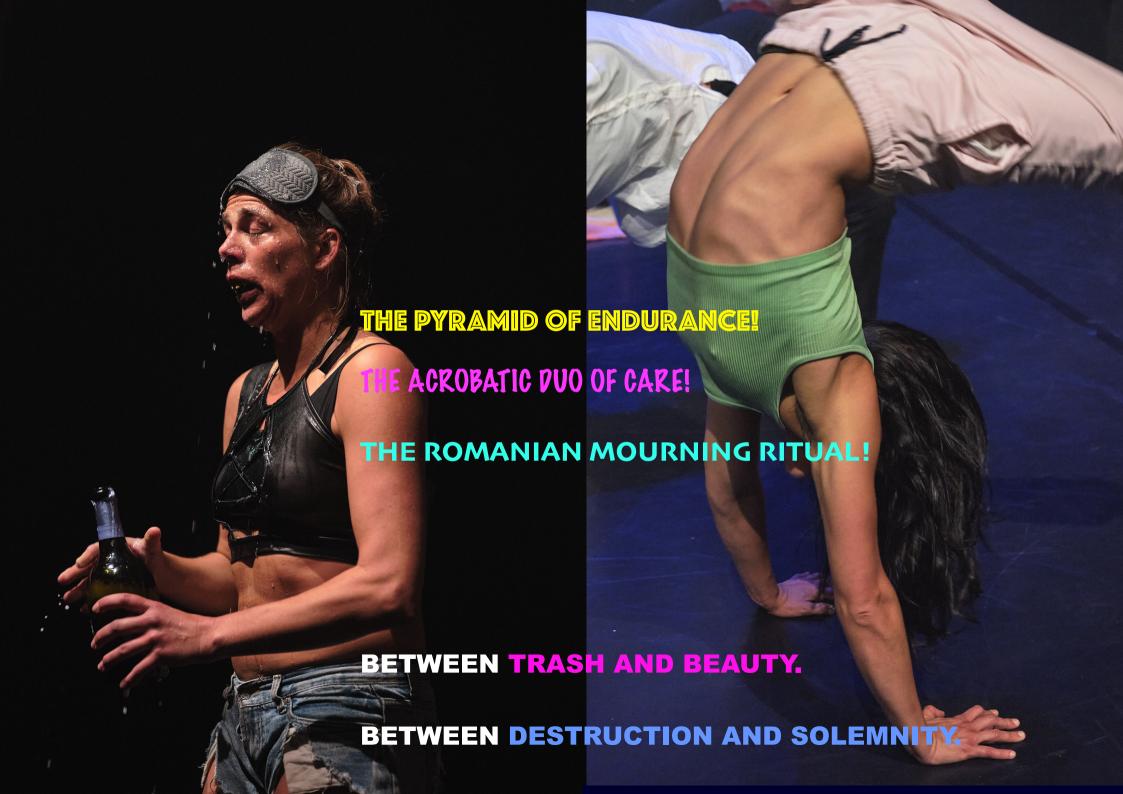

THE PERFORMANCE OF THE HIGHLY ENERGETIC THEATRE-CIRCUS-MUSIC ENSEMBLE OSCILLATES BETWEEN A GROUP THERAPY WITH QUESTIONABLE METHODS AND INDIVIDUAL OUTBURSTS INTO BODY CONTORTIONS, STORIES ABOUT MIGRATION, CHOREOGRAPHIES AND GRAMMOPHON-SOLOS.