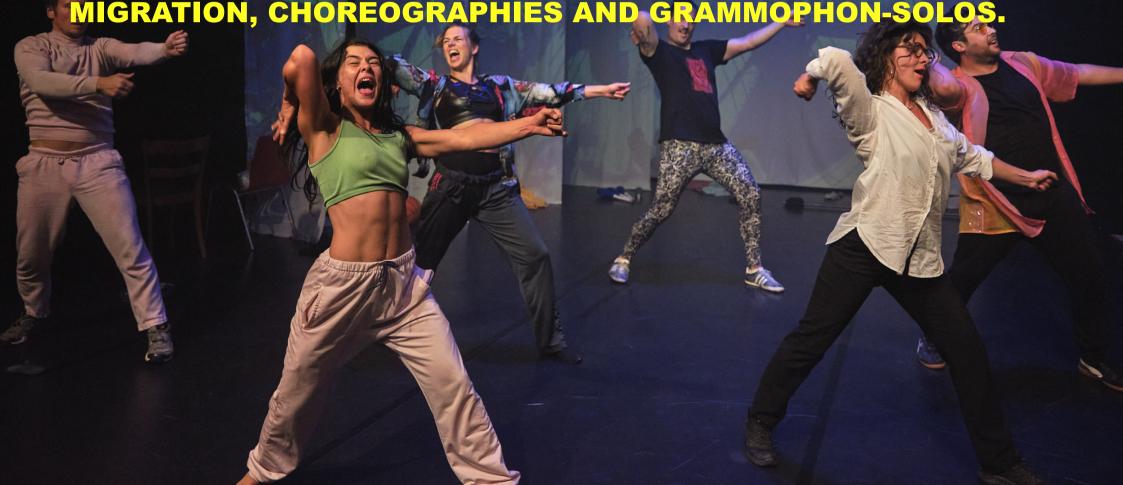

THE PERFORMANCE OF THE HIGHLY ENERGETIC THEATRE-CIRCUS-MUSIC ENSEMBLE OSCILLATES BETWEEN A GROUP THERAPY WITH QUESTIONABLE METHODS AND INDIVIDUAL OUTBURSTS INTO BODY CONTORTIONS, STORIES ABOUT MIGRATION, CHOREOGRAPHIES AND GRAMMOPHON-SOLOS.